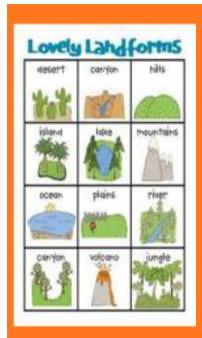

Fall/Pumpkin
Botany: Pumpkin Life Cycle,
Parts of Pumpkin
Geography: Earth Land Forms
Science: Touch (sense of touch)

| SUNDAY | <b>MONDAY</b>                                             | <b>TUESDAY</b>                                 | WEDNESDAY              | <b>THURSDAY</b>                                    | FRIDAY                | SATURDAY |
|--------|-----------------------------------------------------------|------------------------------------------------|------------------------|----------------------------------------------------|-----------------------|----------|
| 1      | Bring a pumpkin<br>of your choice for<br>"Show & Tell"    | 3                                              | 4                      | 5                                                  | 6                     | 7        |
| 8      | 9<br>Bring a pumpkin<br>book or item for<br>"Show & Tell" | Family Outing -<br>Sign Up in the<br>classroom | 11                     | 12                                                 | School Picture<br>Day | 14       |
| 15     | Bring a book<br>about the Earth<br>for "Show & Tell"      | 17                                             | 18                     | Family Outing -<br>Pumpkin Patch<br>10:30am-1:00pm | 20                    | 21       |
| 22     | Bring an item to "touch" (sense of touch)                 | 24                                             | October<br>Tuition Due | 26                                                 | 27                    | 28       |
| 29     | 30                                                        | Harvest Day<br>Celebration<br>(students only)  | 1                      | 2                                                  | 3                     | 4        |