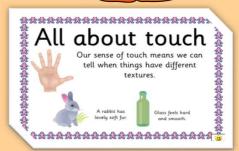

| SUNDAY | MONDAY                         | TUESDAY | WEDNESDAY | THURSDAY | FRIDAY        | SATURDAY |
|--------|--------------------------------|---------|-----------|----------|---------------|----------|
|        |                                |         |           | 1        | 2             | 3        |
|        |                                |         |           |          |               |          |
|        |                                |         |           |          |               |          |
| 4      | 5                              | 6       | 7         | 8        | 9             | 10       |
|        | Show & Tell:                   |         |           |          |               |          |
|        | Bring a pumpkin of your choice |         |           |          |               |          |
|        | oryour enoice                  |         |           |          |               |          |
| 11     | 12                             | 13      | 14        | 15       | 16            | 17       |
|        | Show & Tell:                   |         |           |          |               |          |
|        | Bring a book<br>about pumpkins |         |           |          |               |          |
|        |                                |         |           |          |               |          |
| 18     | 19                             | 20      | 21        | 22       | 23            | 24       |
|        | Show & Tell:                   |         |           |          |               |          |
|        | Bring an item for the sense of |         |           |          |               |          |
|        | touch                          |         |           |          |               |          |
| 25     | 26                             | 27      | 28        | 29       | 30            | 31       |
|        | Show & Tell:                   |         |           |          | Harvest Party |          |
|        | Bring a book<br>about the land |         |           |          | (fun & cute   |          |
|        | forms                          |         |           |          | costumes are  |          |
|        |                                |         |           |          | welcome!) 🧶   |          |